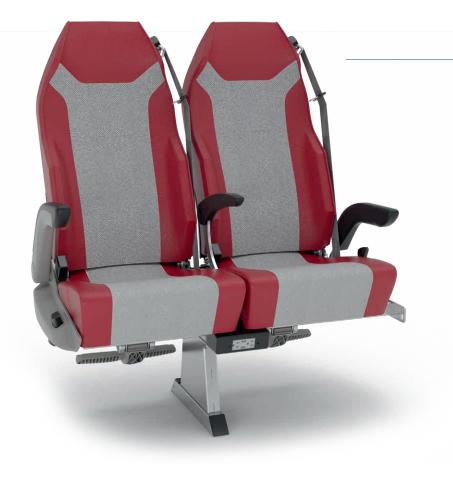

## **AVANCE 2050® M18**

CL

The Avance motorcoach seat meets the customer's highest expectations and operating demands in tourist as well as public transportation. Due to its lightness in appearance and design, the Avance creates generous sense of space in the motorcoach. The ergonomically designed cushion and backrest provides maximum comfort for passengers and helps them relax even on long journeys. Multiple accessory options enhance the motorcoach interior and make the ride on the bus even more pleasant. The seat system is very robust and durable and thanks to its modularity easy to maintain.

## Automatic recline reset system

One of the highlights is the automatic recline reset system for backrests. The backrest moves automatically from a reclined to an upright position as soon as the rider leaves the seat. This takes approximately two minutes. So, the next passenger finds a neutral seat position, and the person sitting in the row behind has easy access. The system also makes overnight and evening cleaning much easier.