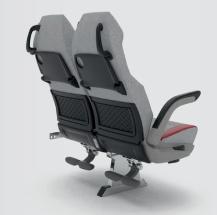

## **AVANCE 2050® M18**

CL

The Avance motorcoach seat meets the customer's highest expectations and operating demands in tourist as well as public transportation. Due to its lightness in appearance and design, the Avance creates generous sense of space in the motorcoach. The ergonomically designed cushion and backrest provides maximum comfort for passengers and helps them relax even on long journeys. Multiple accessory options enhance the motorcoach interior and make the ride on the bus even more pleasant. The seat system is very robust and durable and thanks to its modularity easy to maintain.

## Automatic recline reset system

One of the highlights is the automatic recline reset system for backrests. The backrest moves automatically from a reclined to an upright position as soon as the rider leaves the seat. This takes approximately two minutes. So, the next passenger finds a neutral seat position, and the person sitting in the row behind has easy access. The system also makes overnight and evening cleaning much easier.